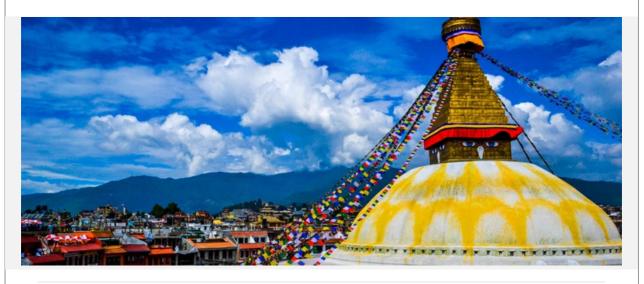

#### Arrival Kathmandu

Arrival at Tribhuvan International Airport and transfer to the hotel . After freshen up proceed to Visit The famous Pashupatinath & Boudhanath.. Overnight stay at hotel.