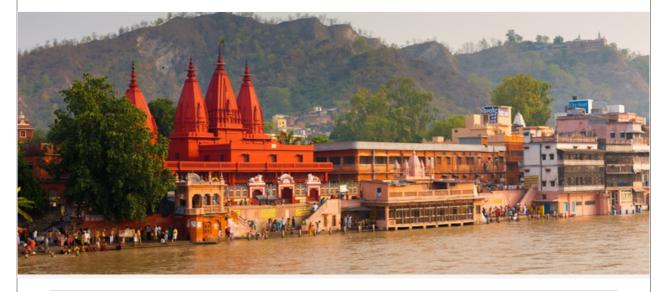

## **Itinerary**

Pick up from Delhi Airport/ Railway Station and drive to Haridwar (230 Kms /6Hrs) Check in Hotel. day at leisure overnight stay

After break fast visit Har-ki-Pauri to view the holy Ganges Aarti. Daksh Prajapati Temple, Ananand Mai Ashram, Parad (Mercury), Mansa Devi and Chandi Devi (both by ropeway) Etc. Overnight stay at Hotel