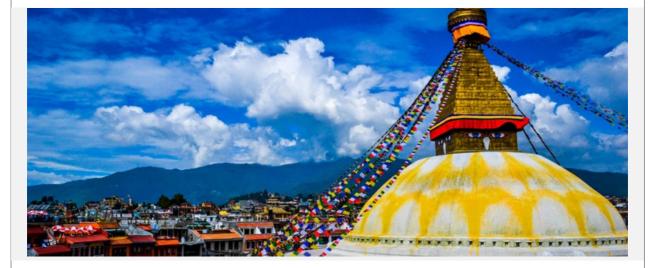

## Day Arrival Kathmandu

Arrival at Tribhuvan International Airport and transfer to the hotel. After freshen up proceed to Visit The famous Pashupatinath & Boudhanath.. Overnight stay at hotel.

Morning breakfast then leave by surface to Pokhara. Pokhara - the city of lakes, is blessed with extreme natural beauty. It is one of the most popular tourist destinations in Nepal. It is also called the Switzerland of Nepal. Evening enjoy boat ride in Phewa lake. O/n stay at hotel.